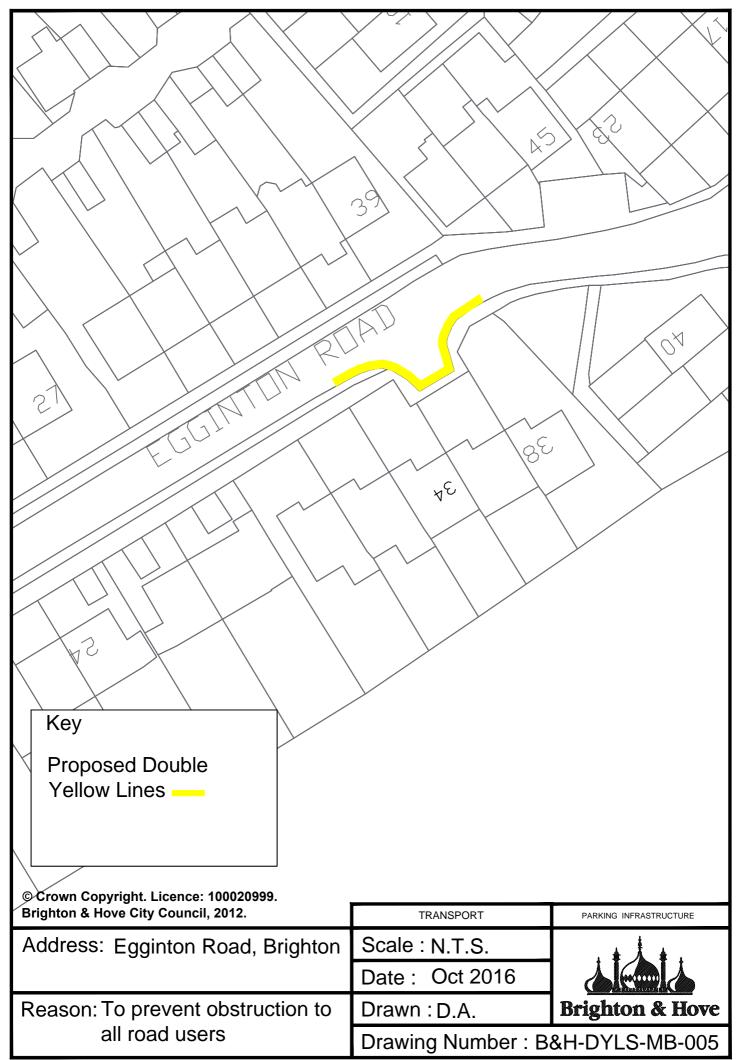

|                            |
| © Crown Copyright. Licence: 100020999.<br>Brighton & Hove City Council, 2012. | TRANSPORT                          | PARKING INFRASTRUCTURE     |
| Address: Ashurst Road, Brighton                                               | Scale : N.T.S.                     | 1 <b>1 1</b>               |
| (Section 1)                                                                   | Date : Nov 2016                    |                            |
| Reason: To prevent obstruction to<br>all road users                           | Drawn : D.A.<br>Drawing Number : B | <b>Brighton &amp; Hove</b> |
|                                                                               | Drawing Number : B                 |                            |