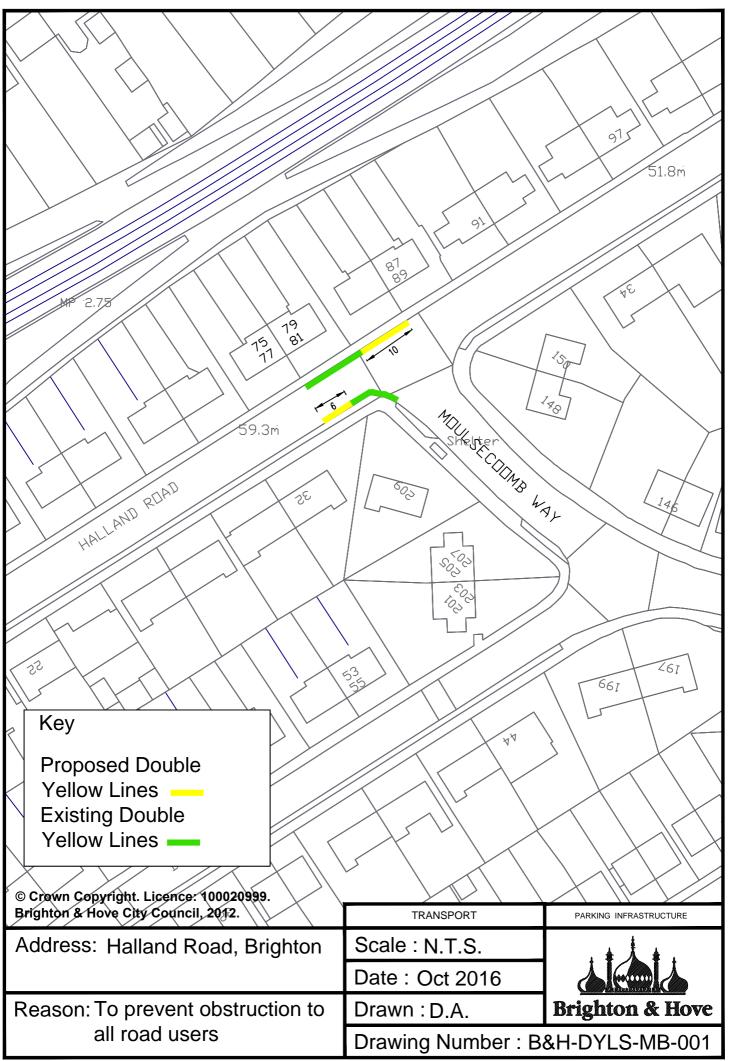

|                            |
| © Crown Copyright. Licence: 100020999.<br>Brighton & Hove City Council, 2012. | TRANSPORT                          | PARKING INFRASTRUCTURE     |
| Address: Ashurst Road, Brighton                                               | Scale : N.T.S.                     | 1 <b>1 1</b>               |
| (Section 1)                                                                   | Date : Nov 2016                    |                            |
| Reason: To prevent obstruction to<br>all road users                           | Drawn : D.A.<br>Drawing Number : B | <b>Brighton &amp; Hove</b> |
|                                                                               | Drawing Number : B                 |                            |