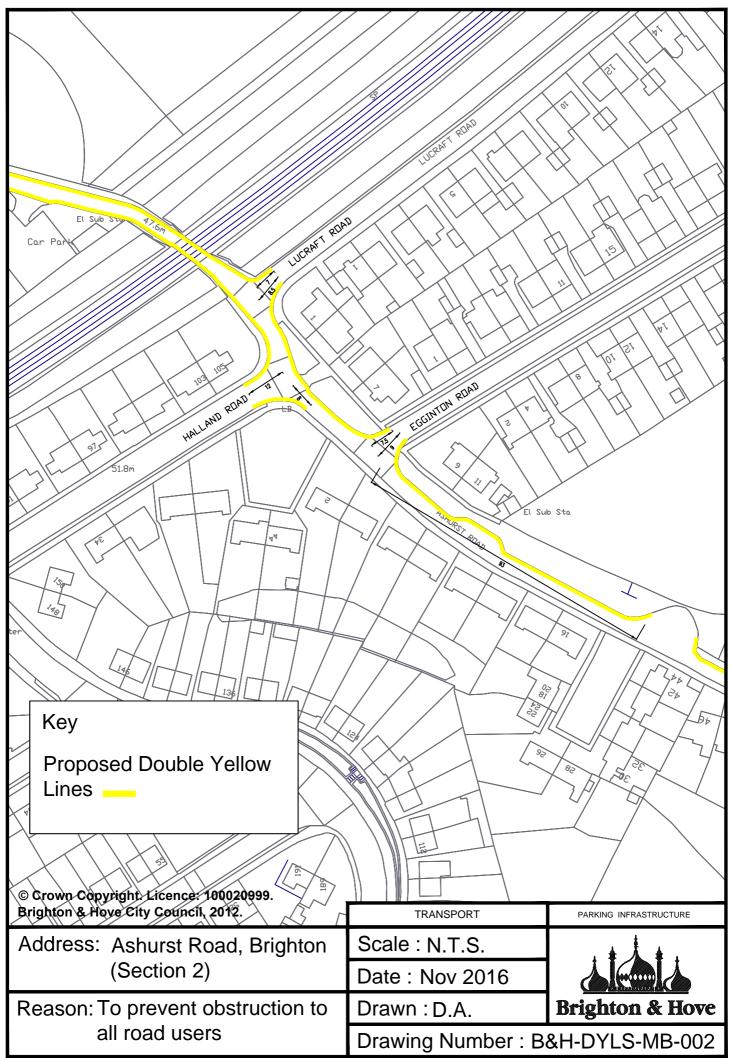

| Westlain Belt                                                                 |                                    |                            |
|-------------------------------------------------------------------------------|------------------------------------|----------------------------|
|                                                                               |                                    |                            |
|                                                                               |                                    |                            |
|                                                                               |                                    |                            |
|                                                                               | ~                                  |                            |
|                                                                               |                                    |                            |
|                                                                               | AL                                 |                            |
| to I which I have the                                                         |                                    | $\searrow$                 |
|                                                                               | LIRGI RELAD                        |                            |
|                                                                               | RETAD                              |                            |
|                                                                               |                                    |                            |
|                                                                               |                                    |                            |
|                                                                               |                                    |                            |
|                                                                               |                                    |                            |
|                                                                               | $\sim$                             |                            |
|                                                                               |                                    |                            |
|                                                                               |                                    |                            |
| Key                                                                           |                                    |                            |
| Proposed Double Yellow                                                        |                                    |                            |
| Lines                                                                         |                                    |                            |
|                                                                               |                                    |                            |
|                                                                               |                                    |                            |
| © Crown Copyright. Licence: 100020999.<br>Brighton & Hove City Council, 2012. | TRANSPORT                          | PARKING INFRASTRUCTURE     |
| Address: Ashurst Road, Brighton                                               | Scale : N.T.S.                     | 1 <b>1 1</b>               |
| (Section 1)                                                                   | Date : Nov 2016                    |                            |
| Reason: To prevent obstruction to<br>all road users                           | Drawn : D.A.<br>Drawing Number : B | <b>Brighton &amp; Hove</b> |
|                                                                               | Drawing Number : B                 |                            |