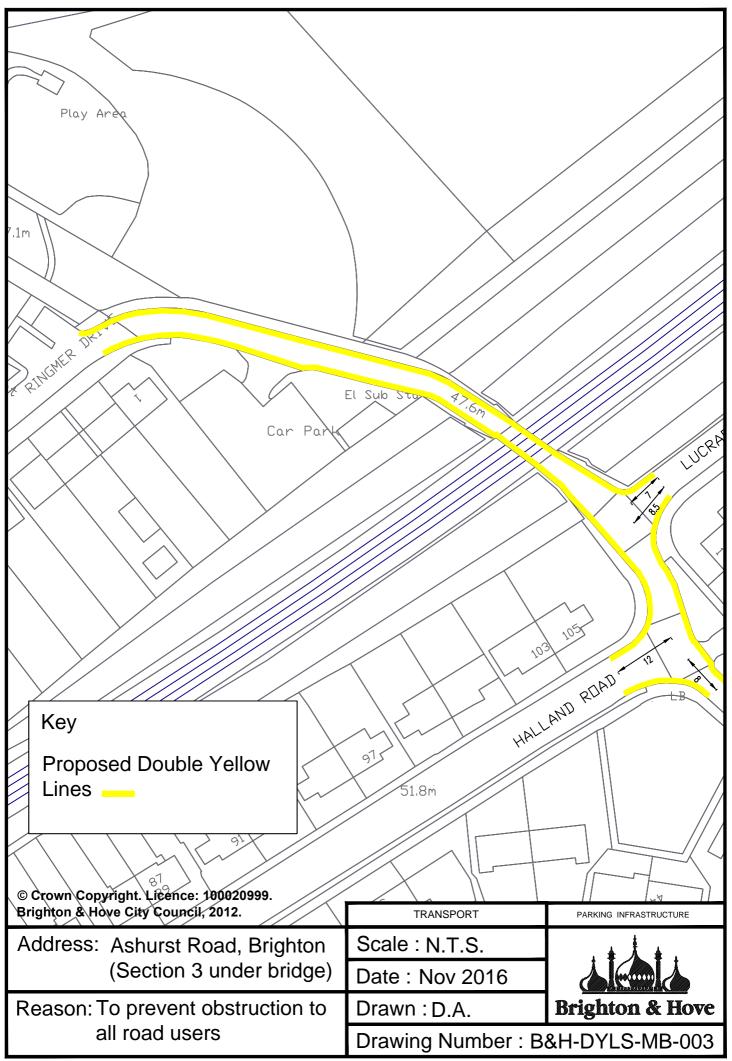

| Westlain Belt                                                                 |                                    |                            |
|-------------------------------------------------------------------------------|------------------------------------|----------------------------|
|                                                                               |                                    |                            |
|                                                                               |                                    |                            |
|                                                                               |                                    |                            |
|                                                                               | ~                                  |                            |
|                                                                               |                                    |                            |
|                                                                               | AL                                 |                            |
| to I which I have the                                                         |                                    | $\searrow$                 |
|                                                                               | LIRGI RELAD                        |                            |
|                                                                               | RETAD                              |                            |
|                                                                               |                                    |                            |
|                                                                               |                                    |                            |
|                                                                               |                                    |                            |
|                                                                               |                                    |                            |
|                                                                               | $\sim$                             |                            |
|                                                                               |                                    |                            |
|                                                                               |                                    |                            |
| Key                                                                           |                                    |                            |
| Proposed Double Yellow                                                        |                                    |                            |
| Lines                                                                         |                                    |                            |
|                                                                               |                                    |                            |
|                                                                               |                                    |                            |
| © Crown Copyright. Licence: 100020999.<br>Brighton & Hove City Council, 2012. | TRANSPORT                          | PARKING INFRASTRUCTURE     |
| Address: Ashurst Road, Brighton                                               | Scale : N.T.S.                     | 1 <b>1 1</b>               |
| (Section 1)                                                                   | Date : Nov 2016                    |                            |
| Reason: To prevent obstruction to<br>all road users                           | Drawn : D.A.<br>Drawing Number : B | <b>Brighton &amp; Hove</b> |
|                                                                               | Drawing Number : B                 |                            |