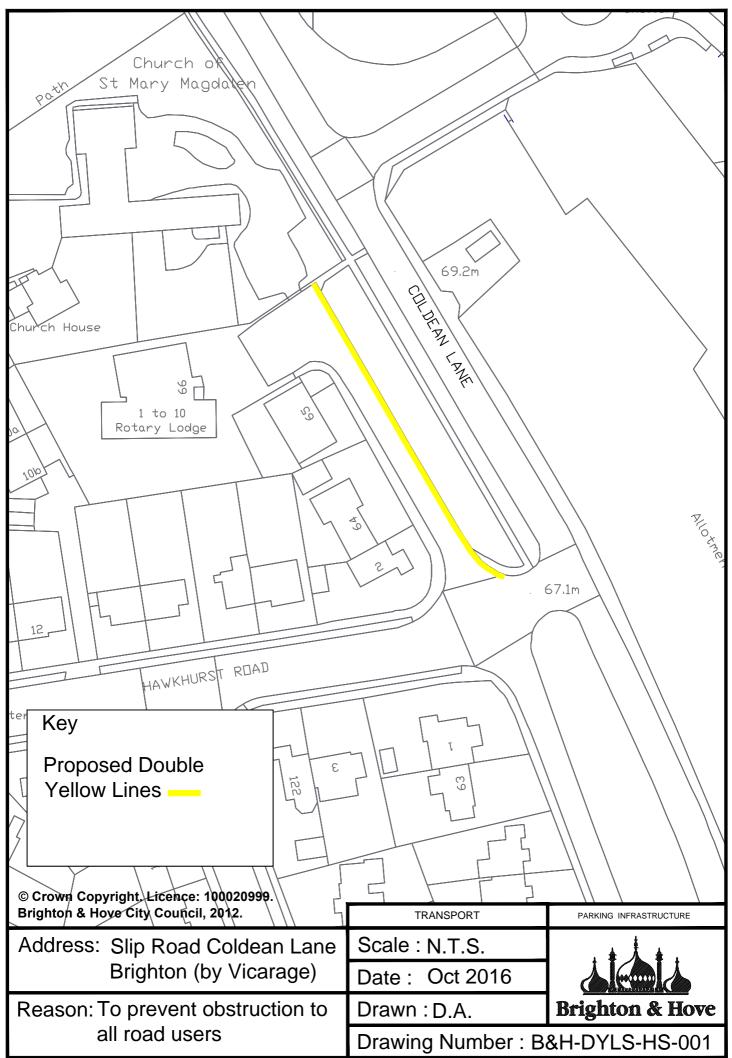

|                            |
| © Crown Copyright. Licence: 100020999.<br>Brighton & Hove City Council, 2012. | TRANSPORT                          | PARKING INFRASTRUCTURE     |
| Address: Ashurst Road, Brighton                                               | Scale : N.T.S.                     | 1 <b>1 1</b>               |
| (Section 1)                                                                   | Date : Nov 2016                    |                            |
| Reason: To prevent obstruction to<br>all road users                           | Drawn : D.A.<br>Drawing Number : B | <b>Brighton &amp; Hove</b> |
|                                                                               | Drawing Number : B                 |                            |